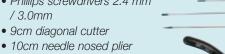

## **6-PIECE ELECTRONIC TOOL SET**

- Blade screwdrivers 2.4mm / 3.0mm
- Phillips screwdrivers 2.4 mm / 3.0mm

• 9cm diagonal cutter

Complete 6-piece precision minitool set. Black-oxidized tips reduce glare and reflections. Shafts are nickel-chrome steel for extra