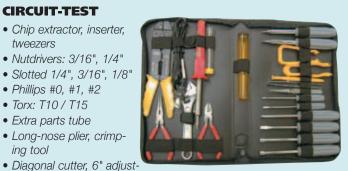

## 2-PIECE TOOL SET **Xcelite**<sup>®</sup>

**CIRCUIT-TEST** 

tweezers

• Chip extractor, inserter,

• Nutdrivers: 3/16", 1/4"

• Long-nose plier, crimp-

• Soldering iron, solder

• Phillips #0, #1, #2

• Torx: T10 / T15

• Extra parts tube

able wrench

Zipper vinyl case

ing tool

**COMPUTER TOOL KIT - 23 PIECES** 

Needle-nosed plier with serrated jaws

| 12-6955 1 Plier, 1 Cutter, 4 Screwdrivers S2K | 1 Plier, 1 Cutter |  |
|-----------------------------------------------|-------------------|--|