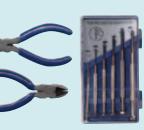

## **6-PIECE ELECTRONIC TOOL SET**

- Blade screwdrivers 2.4mm / 3.0mm
- Phillips screwdrivers 2.4 mm / 3.0mm

• 9cm diagonal cutter

Complete 6-piece precision minitool set. Black-oxidized tips reduce glare and reflections. Shafts are nickel-chrome steel for extra

durability. For use on TV sets, clocks, VCRs, optical instruments and computers. Developed for technicians, professional designers and engineers.

| (                                                      |          |   |
|--------------------------------------------------------|----------|---|
| -PIECE TOOL SET                                        |          |   |
| IRCUIT-TEST                                            | <b>X</b> |   |
| 13cm needle-nosed plier<br>with serrated jaws & cutter |          | ~ |