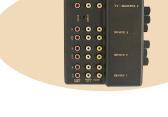

#### **Audio/Video Control Center**

- View and record between 3 stereo audio/video devices
- Parallel output jacks for second monitor and/or stereo audio
- Gold plated RCA jacks with pushbutton selector switches

| MODEL  | DESCRIPTION                |
|--------|----------------------------|
| CVS878 | Audio/Video Control Center |