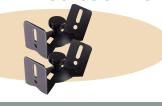

### **SPEAKER ACCESSORIES**

- Universal Mounting Frame
- Tilt: 45° Up/Down
- Pan: 180°

MODEL DESCRIPTION

KLM-S20 Speaker Wall Mount - Pair

| • | Ext | ension | dista | nce: | 82mm |
|---|-----|--------|-------|------|------|
|   |     |        |       | 100  |      |

Wall mounting kit included