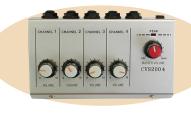

#### **4 Input Microphone Mixer**

- Use as a multiple microphone mixer or sub-mixer
- Gives 4 mono channels, all with microphone input sensitivity
- Master peak LED indication
- Requires 9V power supply

| MODEL   | DESCRIPTION              |  |  |
|---------|--------------------------|--|--|
| CVS2004 | 4 Input Microphone Mixer |  |  |