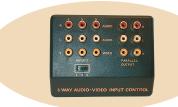

# 3-Way Audio/Video Switch Box

- Select up to three inputs
- Switches both stereo audio and video signal inputs to parallel output
- Parallel output is designed for simultaneous viewing and recording
- Gold plated RCA jacks and low profile slide switch

| MODEL  | DESCRIPTION                  |
|--------|------------------------------|
| CVS880 | 3-Way Audio/Video Switch Box |