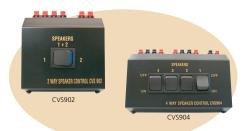

## **Speaker Switches**

- Connect up to two (CVS902) or four (CVS904) pairs of speakers to one speaker output
- Individual control of each speaker pair
- Impedance constant at 4-8 Ohms, 200W max.
- Rugged rocker switches, shielded metal box

| MODEL  | DESCRIPTION          |  |
|--------|----------------------|--|
| CVS902 | 2-Way Speaker Switch |  |
| CVS904 | 4-Way Speaker Switch |  |