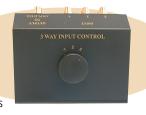

# 3-Way Audio/Video Switch Box

- Select up to three inputs
- Switches both stereo audio and video signal inputs to parallel output
- Parallel output is designed for simultaneous viewing and recording
- Gold plated RCA jacks and low profile slide switch

| MODEL  | DESCRIPTION                  |
|--------|------------------------------|
| CVS880 | 3-Way Audio/Video Switch Box |