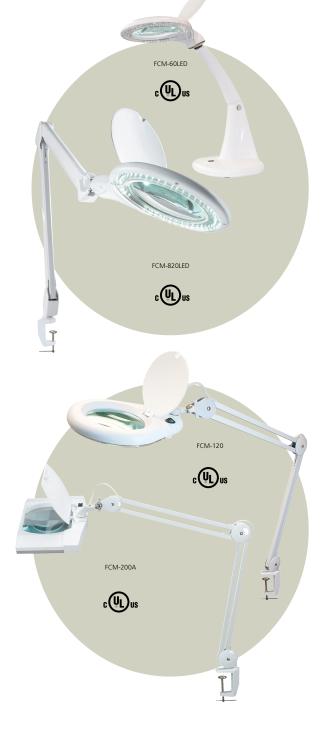

## **LED Illuminated Magnifier - Desktop**

- 60 LEDs
- 3 +12 Diopter (1.75x +4x Magnification)
- 4" Diameter Glass Magnifier with protective cover
- 19" Overall Height with adjustable arm

| MODEL     | DESCRIPTION                         |
|-----------|-------------------------------------|
| FCM-60LED | LED Illuminated Magnifier - Desktop |

### **LED Illuminated Magnifier**

- 90 LEDs
- 5 Diopter (2.25x Magnification)
- 5" Diameter Glass Magnifier with protective cover
- 32" Articulated Arms
- Includes Bench Clamp-on Bracket

| MODEL      | DESCRIPTION               |
|------------|---------------------------|
| FCM-820LED | LED Illuminated Magnifier |

# **Illuminated Fluorescent Magnifier**

- 5 Diopter (2.25x Magnification)
- 5" Diameter Glass Magnifier with protective cover
- 32" Articulated Arms
- Includes T5 22 Watt compact fluorescent bulb
- Includes Bench Clamp-on Bracket

| MODEL   | DESCRIPTION                       |
|---------|-----------------------------------|
| FCM-120 | Illuminated Fluorescent Magnifier |

# **Illuminated Fluorescent Magnifier - Dual bulbs**

- 5 Diopter (2.25x Magnification)
- 7.5 x 6.2" Glass Magnifier with protective cover
- 32" Articulated Arms
- Includes 2 x 9 Watt compact fluorescent bulbs
- Includes Bench Clamp-on Bracket

| MODEL    | DESCRIPTION                                    |
|----------|------------------------------------------------|
| FCM-200A | Illuminated Fluorescent Magnifier - Dual bulbs |