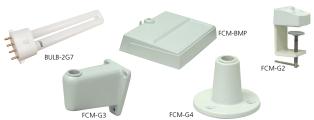

# **Replacement Parts**

| MODEL    | DESCRIPTION                                          |
|----------|------------------------------------------------------|
| BULB-2G7 | FCM-200A Replacement Bulb - 9 Watt Fluorescent       |
| FCM-BMP  | FCM Series Lamp Base - Weighted Base                 |
| FCM-G2   | FCM Series Lamp Base - Heavy Duty Bench Clamp        |
| FCM-G3   | FCM Series Lamp Base - Screw Down Wall Mount Bracket |
| FCM-G4   | FCM Series Lamp Base - Screw Down Table Mount        |