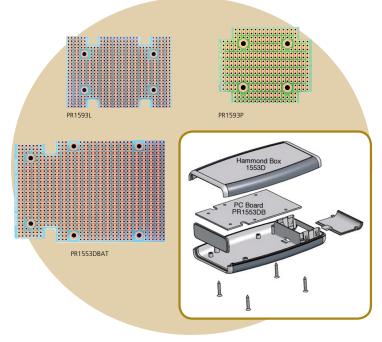

## **PROTO BOARDS FOR HAMMOND ENCLOSURES**

- Lead-free etched copper PCBs with an anti-tarnish coating for easy soldering
- High quality FR4 glass-epoxy boards
- 0.042" holes drilled on 0.1" centers

Convenient 2-hole ProtoBoard pattern provides an easy way to connect parts while maximizing useable board space. Designed for HAMMOND 1553 and 1593 ABS plastic enclosures, and 1590 die-cast aluminum enclosures.

| MODEL      | BOARD DIMENSIONS | HAMMOND BOX SERIES |
|------------|------------------|--------------------|
| PR1553B    | 71 x 108mm       | 1553B              |
| PR1553DBAT | 74 x 139mm       | 1553D              |
| PR1590B    | 53 x 103mm       | 1590B              |
| PR1590BB   | 81 x 108mm       | 1590BB             |
| PR1593K    | 58 x 58mm        | 1593K              |
| PR1593L    | 58 x 83mm        | 1593L              |
| PR1593P    | 49 x 60mm        | 1593P              |
| PR1593Q    | 62 x 69mm        | 1593Q              |
|            |                  |                    |