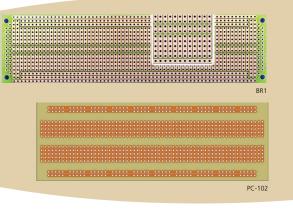

## SOLDERABLE BREADBOARDS

- Single sided copper boards with 0.1" hole spacing
- Top side silkscreen on SB404 & SB830
- 1.6mm (1/16") thickness

Transfer your solderless breadboard circuit to these permanent PC boards and create a rugged long lasting prototype. These are PCB version of various popular breadboards with identical layout.

| MODEL  | CONTACT POINTS | DIMENSIONS | HOLES | BREADBOARD |
|--------|----------------|------------|-------|------------|
| SB300  | 300            | 31 x 76mm  | 360   | MB-3T-2    |
| SB400  | 400            | 47 x 76mm  | 540   | MB-400     |
| SB404  | 400            | 47 x 95mm  | 628   | MB-400     |
| BR1    | 830            | 47 x 179mm | 1226  | MB-102     |
| PC-102 | 830            | 54 x 166mm | 830   | MB-102     |
| SB830  | 830            | 47 x 184mm | 1258  | MB-102     |
| SB1660 | 1660           | 93 x 184mm | 2528  | MB-104     |