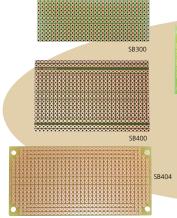

## SOLDERABLE BREADBOARDS

- Single sided copper boards with 0.1" hole spacing
- Top side silkscreen on SB404 & SB830
- 1.6mm (1/16") thickness

Transfer your solderless breadboard circuit to these permanent PC boards and create a rugged long lasting prototype. These are PCB version of various popular breadboards with identical layout.

| MODEL  | CONTACT POINTS | DIMENSIONS | HOLES | BREADBOARD |
|--------|----------------|------------|-------|------------|
| SB300  | 300            | 31 x 76mm  | 360   | MB-3T-2    |
| SB400  | 400            | 47 x 76mm  | 540   | MB-400     |
| SB404  | 400            | 47 x 95mm  | 628   | MB-400     |
| BR1    | 830            | 47 x 179mm | 1226  | MB-102     |
| PC-102 | 830            | 54 x 166mm | 830   | MB-102     |
| SB830  | 830            | 47 x 184mm | 1258  | MB-102     |
| SB1660 | 1660           | 93 x 184mm | 2528  | MB-104     |