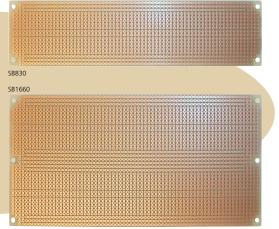

## SOLDERABLE BREADBOARDS

- Single sided copper boards with 0.1" hole spacing
- Top side silkscreen on SB404 & SB830
- 1.6mm (1/16") thickness

Transfer your solderless breadboard circuit to these permanent PC boards and create a rugged long lasting prototype. These are PCB version of various popular breadboards with identical layout.

| MODEL  | CONTACT POINTS | DIMENSIONS | HOLES | BREADBOARD |
|--------|----------------|------------|-------|------------|
| SB300  | 300            | 31 x 76mm  | 360   | MB-3T-2    |
| SB400  | 400            | 47 x 76mm  | 540   | MB-400     |
| SB404  | 400            | 47 x 95mm  | 628   | MB-400     |
| BR1    | 830            | 47 x 179mm | 1226  | MB-102     |
| PC-102 | 830            | 54 x 166mm | 830   | MB-102     |
| SB830  | 830            | 47 x 184mm | 1258  | MB-102     |
| SB1660 | 1660           | 93 x 184mm | 2528  | MB-104     |