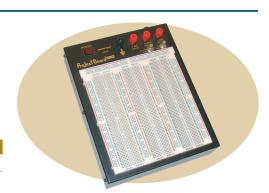

## **BREADBOARD SYSTEM WITH POWER SUPPLY**

- Complete breadboarding system in one package
- 3 Standard breadboards with power rails
- Contact points: 2420
- Input voltage: 115VAC / 60Hz
- Triple output power supply
- Output #1: 5VDC / 1A
- Output #2: 0 to 15VDC / 500mA
- Output #3: 0 to -15VDC / 500mA
- Rugged metal chassis

 MODEL
 DESCRIPTION

 MB-800
 Breadboard System with Power Supply