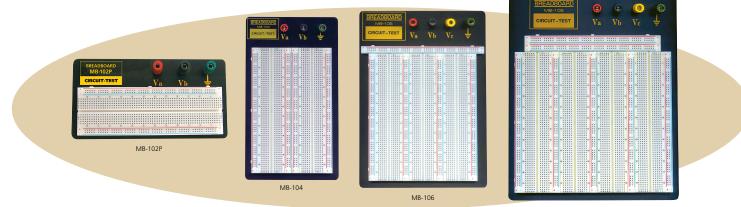

## **MOUNTED SOLDERLESS BREADBOARDS**

Standard MB-102 breadboard is configured on a rigid metal plate for prototyping larger and more sophisticated designs. This series of mounted breadboards has a black anodized aluminum back plate for shielding and multiple binding posts for power distribution.

| MODEL   | MAIN BOARD | TERMINAL HOLES | DISTRIBUTION HOLES | DISTRIBUTION STRIPS | BINDING POSTS | DIMENSIONS  |
|---------|------------|----------------|--------------------|---------------------|---------------|-------------|
| MB-102P | 1          | 630            | 200                | 2                   | 3             | 95 x 183mm  |
| MB-104  | 2          | 1260           | 400                | 4                   | 3             | 130 x 215mm |
| MB-106  | 3          | 1890           | 500                | 5                   | 4             | 175 x 230mm |
| MB-108  | 4          | 2520           | 700                | 7                   | 4             | 210 x 240mm |