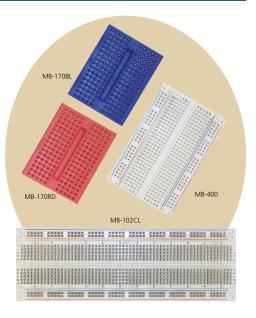

## SOLDERLESS BREADBOARDS

- Re-useable
- Accepts wire sizes 20-29 AWG
- Phosphor bronze nickel plated spring clips

Solderless Breadboards allow easy assembly and quick prototyping without the use of solder. Breadboards with 300 or more contact points have the rows numbered and columns lettered. Power distribution rails are polarities marked.

| MODEL    | TERMINAL HOLES | DISTRIBUTION HOLES | DISTRIBUTION STRIPS | DIMENSIONS | COLOUR |
|----------|----------------|--------------------|---------------------|------------|--------|
| MB-102   | 630            | 200                | 2                   | 54x166mm   | White  |
| MB-102CL | 630            | 200                | 2                   | 54x166mm   | Clear  |
| MB-170   | 170            | n/a                | n/a                 | 35 x 45mm  | White  |
| MB-170BL | 170            | n/a                | n/a                 | 35 x 45mm  | Blue   |
| MB-170CL | 170            | n/a                | n/a                 | 35 x 45mm  | Clear  |
| MB-170RD | 170            | n/a                | n/a                 | 35 x 45mm  | Red    |
| MB-3T-2  | 300            | n/a                | n/a                 | 35 x 83mm  | White  |
| MB-400   | 300            | 100                | 2                   | 54 x 83mm  | White  |
| MB-400CL | 300            | 100                | 2                   | 54 x 83mm  | Clear  |
|          |                |                    |                     |            |        |