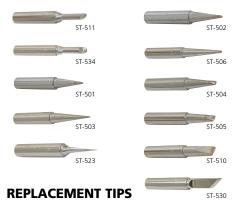

| MODEL  | DESCRIPTION                         |
|--------|-------------------------------------|
| SX-850 | Digital Soldering Station - 85 Watt |

| MODEL  | DESCRIPTION                |
|--------|----------------------------|
| ST-511 | Chisel Tip - 3.0 x 17mm    |
| ST-534 | Chisel Tip - 4.0 x 17mm    |
| ST-501 | Conical Tip - 0.8 x 17mm   |
| ST-503 | Conical Tip - 0.4 x 23mm   |
| ST-523 | Conical Tip - 0.4 x 17mm   |
| CT EO2 | Scroudriver Tip 0.9 v 17mm |

 ST-523
 Conical Tip - 0.4 x 17mm

 ST-502
 Screwdriver Tip - 0.8 x 17mm

 ST-506
 Screwdriver Tip - 1.2 x 23mm

 ST-504
 Screwdriver Tip - 1.6 x 17mm

 ST-505
 Screwdriver Tip - 3.2 x 17mm

 ST-510
 Screwdriver Tip - 4.8 x 17mm

 ST-530
 SMD Tip - 4.0 x 17mm