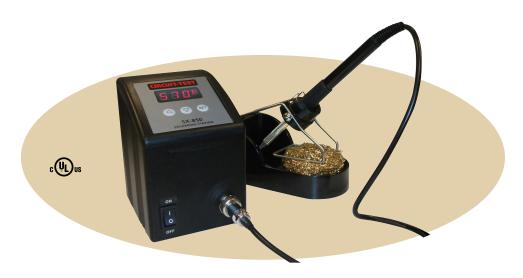

## **DIGITAL SOLDERING STATION - 85 WATT**

- ESD safe and spike free circuitry
- Variable Temperature: 302-968°F (150-480°C)
- 85W power with rapid heat-up and fast recovery
- Auto Shut-off

- Low voltage isolated output for safer operation
- Celsius or Fahrenheit selectable
- Password controlled
- Heater, Sensor failure detection
- Includes 0.8mm Conical tip (ST-501)

Electronically controlled soldering station with temperature range from 302-968°F (150-480°C). Tip temperature is electronically maintained within  $\pm 6$ °F ( $\pm 3$ °C) of the operating temperature. Temperature lock feature prevents unwanted temperature adjustments. "Zero Voltage" switching design protects sensitive components from transient voltage spikes.

| MODEL  | DESCRIPTION                         |
|--------|-------------------------------------|
| SX-850 | Digital Soldering Station - 85 Watt |

| MODEL  | DESCRIPTION                |
|--------|----------------------------|
| ST-511 | Chisel Tip - 3.0 x 17mm    |
| ST-534 | Chisel Tip - 4.0 x 17mm    |
| ST-501 | Conical Tip - 0.8 x 17mm   |
| ST-503 | Conical Tip - 0.4 x 23mm   |
| ST-523 | Conical Tip - 0.4 x 17mm   |
| CT EO2 | Scroudriver Tip 0.9 v 17mm |