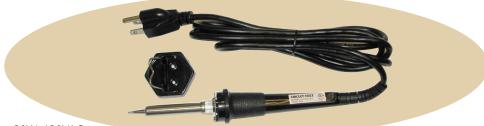

## **SOLDERING IRON - 30 WATT DELUXE**

- 30W, 120VAC
- Operating temperature: 900°F (482°C)
- Includes 1.6mm screwdriver tip (ST-254) and stand
- Insulated handle
- 3-wire cord, grounded plug

## REPLACEMENT TIPS

| MODEL  | DESCRIPTION               |  |
|--------|---------------------------|--|
| ST-253 | Conical Tip - 0.4mm       |  |
| ST-252 | Conical Tip - 0.8mm       |  |
| ST-254 | Screwdriver Tip - 1.6mm   |  |
| ST-255 | Screwdriver Tip - 3.2mm   |  |
| ST-259 | SMD Tip/Hot Knife - 5.0mm |  |
|        |                           |  |