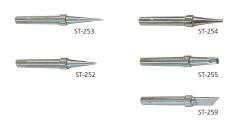

## REPLACEMENT TIPS

| MODEL  | DESCRIPTION               |  |
|--------|---------------------------|--|
| ST-253 | Conical Tip - 0.4mm       |  |
| ST-252 | Conical Tip - 0.8mm       |  |
| ST-254 | Screwdriver Tip - 1.6mm   |  |
| ST-255 | Screwdriver Tip - 3.2mm   |  |
| ST-259 | SMD Tip/Hot Knife - 5.0mm |  |
|        |                           |  |