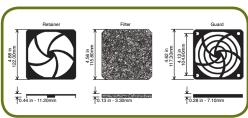

## **FAN FILTER KITS**

CFF-8030P

- Guard and Retainer material: Plastic UL94V-O
- Filter material: Polyurethane Foam UL94HF-1

These fan filter kits consist of a plastic fan guard, foam filter and retainer. They protect fans and equipment from dust and other contaminating particles. Compatible with most standard fans.

| FAN SIZE | PORES PER INCH (PPI)          |
|----------|-------------------------------|
| 60mm     | 30ppi                         |
| 80mm     | 30ррі                         |
| 92mm     | 30ррі                         |
| 120mm    | 30ррі                         |
| 150mm    | 45ppi                         |
|          | 60mm<br>80mm<br>92mm<br>120mm |