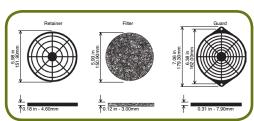

## **FAN FILTER KITS**

CFF-8030P

- Guard and Retainer material: Plastic UL94V-O
- Filter material: Polyurethane Foam UL94HF-1

These fan filter kits consist of a plastic fan guard, foam filter and retainer. They protect fans and equipment from dust and other contaminating particles. Compatible with most standard fans.