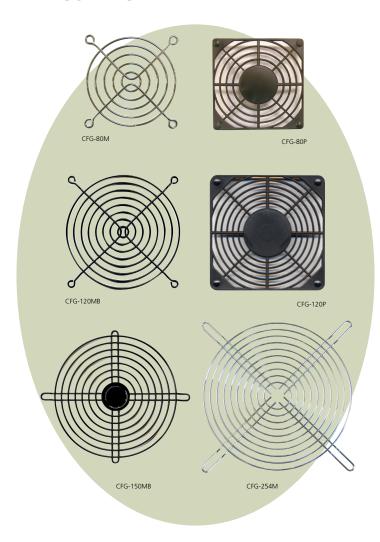

## **FAN GUARDS**

Circuit-Test fan finger guards are available in black molded plastic or steel wire construction to fit most sizes. The plastic guards feature a push-on post, eliminating hardware and reducing assembly time. Steel wire guards are constructed with welded joints and are available in either a black electrodeposit or nickel-chrome plated finish.

| MODEL     | SIZE  | MATERIAL                             | MOUNTING     |
|-----------|-------|--------------------------------------|--------------|
| MODEL     | SIZE  | WATERIAL                             | MOONTING     |
| CFG-60M   | 60mm  | Metal (Chrome Finish)                | Screw Holes  |
| CFG-80M   | 80mm  | Metal (Chrome Finish)                | Screw Holes  |
| CFG-92M   | 92mm  | Metal (Chrome Finish)                | Screw Holes  |
| CFG-120M  | 120mm | Metal (Chrome Finish)                | Screw Holes  |
| CFG-127M  | 127mm | Metal (Chrome Finish)                | Screw Holes  |
| CFG-150M  | 150mm | Metal (Chrome Finish)                | Screw Holes  |
| CFG-180M  | 180mm | Metal (Chrome Finish)                | Screw Holes  |
| CFG-254M  | 254mm | Metal (Chrome Finish)                | Screw Holes  |
| CFG-80MB  | 80mm  | Metal (Black Electro Deposit Finish) | Screw Holes  |
| CFG-120MB | 120mm | Metal (Black Electro Deposit Finish) | Screw Holes  |
| CFG-150MB | 150mm | Metal (Black Electro Deposit Finish) | Screw Holes  |
| CFG-80P   | 80mm  | Plastic (Black)                      | Plastic Tabs |
| CFG-120P  | 120mm | Plastic (Black)                      | Plastic Tabs |