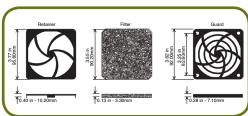

## **FAN FILTER KITS**

CFF-8030P

- Guard and Retainer material: Plastic UL94V-O
- Filter material: Polyurethane Foam UL94HF-1

These fan filter kits consist of a plastic fan guard, foam filter and retainer. They protect fans and equipment from dust and other contaminating particles. Compatible with most standard fans.

| FAN SIZE | PORES PER INCH (PPI)          |
|----------|-------------------------------|
| 60mm     | 30ppi                         |
| 80mm     | 30ррі                         |
| 92mm     | 30ррі                         |
| 120mm    | 30ррі                         |
| 150mm    | 45ppi                         |
|          | 60mm<br>80mm<br>92mm<br>120mm |