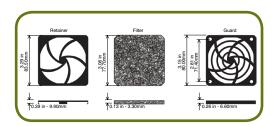

## **FAN FILTER KITS**

CFF-8030P

- Guard and Retainer material: Plastic UL94V-O
- Filter material: Polyurethane Foam UL94HF-1

These fan filter kits consist of a plastic fan guard, foam filter and retainer. They protect fans and equipment from dust and other contaminating particles. Compatible with most standard fans.

| FAN SIZE | PORES PER INCH (PPI)          |
|----------|-------------------------------|
| 60mm     | 30ppi                         |
| 80mm     | 30ррі                         |
| 92mm     | 30ррі                         |
| 120mm    | 30ррі                         |
| 150mm    | 45ppi                         |
|          | 60mm<br>80mm<br>92mm<br>120mm |